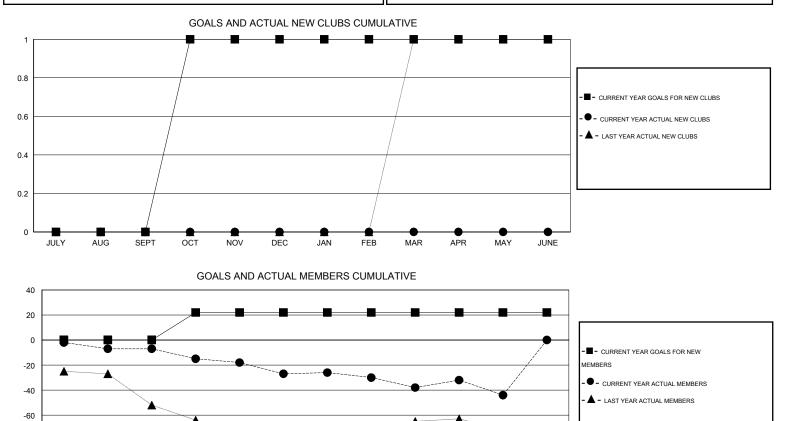

## HAL GRIFFIN CNAT.

| GMT: HAL GRIFFIN LOCATION MISSO |                  |                   |                  |                  | <u> </u>              |                    |                                     |                    | GMT CA 1         |  |
|---------------------------------|------------------|-------------------|------------------|------------------|-----------------------|--------------------|-------------------------------------|--------------------|------------------|--|
|                                 |                  | Clubs             |                  |                  | Members               |                    |                                     |                    |                  |  |
|                                 | RESU             | LTS FOR 2014-2015 | i                |                  | RESULTS FOR 2014-2015 |                    |                                     |                    |                  |  |
| QUARTER                         | NEW CLUB<br>GOAL | NEW CLUBS         | DROPPED<br>CLUBS | NET<br>GAIN/LOSS | QUARTER               | NEW MEMBER<br>GOAL | CHARTER AND<br>NEW MEMBERS<br>ADDED | DROPPED<br>MEMBERS | NET<br>GAIN/LOSS |  |
| JULY/AUG/SEPT                   | 0                | 0                 | 1                | -1               | JULY/AUG/SEPT         | 0                  | 56                                  | 63                 | -7               |  |
| OCT/NOV/DEC                     | 1                | 0                 | 0                | 0                | OCT/NOV/DEC           | 22                 | 12                                  | 32                 | -20              |  |
| JAN/FEB/MAR                     | 0                | 0                 | 0                | 0                | JAN/FEB/MAR           | 0                  | 20                                  | 31                 | -11              |  |
| APR/MAY/JUNE                    | 0                | 0                 | 0                | 0                | APR/MAY/JUNE          | 0                  | 14                                  | 20                 | -6               |  |

-100 -120 JULY AUG SEPT OCT NOV DEC FEB APR JUNE JAN MAR MAY I -

| DROPPED CLUBS: 1                    |                | 37 CLUBS OF 60 ADDED 1 OR MORE<br>NEW MEMBERS | GENDER DISTRIBUTION<br>MALE 1,094 (76.83%) |              |           |
|-------------------------------------|----------------|-----------------------------------------------|--------------------------------------------|--------------|-----------|
| DROPPED MEMBERS                     |                |                                               | FEMALE                                     | 330 (23.17%) |           |
| DECEASED<br>CLUB CANCELLED<br>OTHER | 20<br>0<br>126 | CLICK HERE FOR HEALTH<br>ASSESSMENT DATA      | FAMILY UNIT MEMBERS<br>HEAD OF HOUSEHOLD   |              | 124<br>60 |
| TOTAL                               | 146            |                                               | NON-HEAD OF HOUSEH                         | 64           |           |